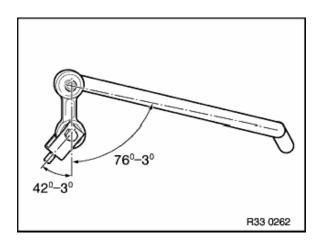

Immediately rotate stabilizer link into illustrated angular position to stabilizer bar. Once mounting agent has evaporated, stabilizer link can no longer be rotated.