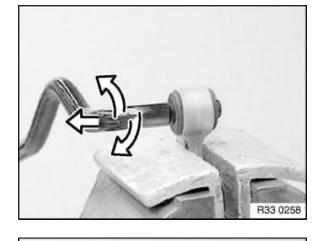

Remove stabilizer bar.

Clamp stabilizer link in vice with protective vice jaws and pull off stabilizer bar with rotary motions.

If rubber mount remains on stabilizer bar, cut through rubber mount with knife and pull off.

Clamp new stabilizer link in vice with protective vice jaws.

Moisten end of stabilizer bar and rubber mount inside with

Circolight mounting agent, refer to BMW Parts Service.

Press stabilizer bar as far as possible into stabilizer link with rotary motions.